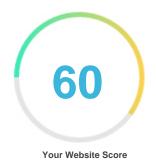

#### Introduction

This report provides a review of the key factors that influence the SEO and usability of your website.

The homepage rank is a grade on a 100-point scale that represents your Internet Marketing Effectiveness. The algorithm is based on 70 criteria including search engine data, website structure, site performance and others. A rank lower than 40 means that there are a lot of areas to improve. A rank above 70 is a good mark and means that your website is probably well optimized.