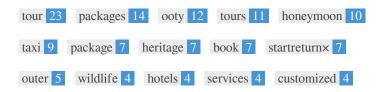

Explore Destinations </h5>               |
| <h5> Affordable Pricing </h5>                 |
| <h5> Accommodation </h5>                      |
| <h5> Transportation </h5>                     |
| <h5> Ooty Tour Packages From Coimbatore </h5> |
| <h5> Ooty Tour Packages From Chennai </h5>    |
| <h5> Ooty Tour Packages From Bangalore </h5>  |
| <h5> Ooty Tour Packages From Hyderabad </h5>  |
| <h6> A world of Adventure Awaits You! </h6>   |
|                                               |

Use your keywords in the headings and make sure the first level (H1) includes your most important keywords. Never duplicate your title tag content in your header tag.

While it is important to ensure every page has an H1 tag, never include more than one per page. Instead, use multiple H2 - H6 tags.







This Keyword Cloud provides an insight into the frequency of keyword usage within the page.

It's important to carry out keyword research to get an understanding of the keywords that your audience is using. There are a number of keyword research tools available online to help you choose which keywords to target.



| Keywords     | Freq | Title    | Desc     | <h></h>  |
|--------------|------|----------|----------|----------|
| tour         | 23   | <b>*</b> | <b>~</b> | ~        |
| packages     | 14   | ✓        | ×        | <b>*</b> |
| ooty         | 12   | ✓        | ✓        | ~        |
| tours        | 11   | ×        | ×        | <b>*</b> |
| honeymoon    | 10   | ×        | ×        | <b>*</b> |
| taxi         | 9    | ×        | ×        | ×        |
| package      | 7    | ✓