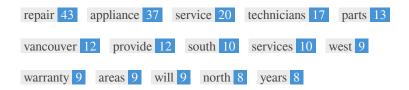

This Keyword Cloud provides an insight into the frequency of keyword usage within the page.

It's important to carry out keyword research to get an understanding of the keywords that your audience is using. There are a number of keyword research tools available online to help you choose which keywords to target.

| Keywords    | Freq | Title    | Desc     | <h></h> |
|-------------|------|----------|----------|---------|
| repair      | 43   | <b>✓</b> | <b>*</b> | ~       |
| appliance   | 37   | ✓        | ✓        | ~       |
| service     | 20   | ×        | ✓        | ~       |
| technicians | 17   | ×        | ×        | ~       |
| parts       | 13   | ×        | ×        | ~       |
| vancouver   | 12   | ✓        | <b>✓</b> | ~       |
| provide     | 12   | ×        | ✓        | -       |
| south       | 10   | ×        | ×        | ×       |
| services    | 10   | ×        | ✓        | ~       |
| west        | 9    | ×        | ×        | ×       |
| warranty    | 9    | ×        | ×        | ~       |
| areas       | 9    | ×        | ×        | ~       |
| will        | 9    | ×        | ×        | ~       |
| north       | 8    | ×        | ×        | ×       |
| years       | 8    | ×        | ×        | -       |

This table highlights the importance of being consistent with your use of keywords.

To improve the chance of ranking well in search results for a specific keyword, make sure you include it in some or all of the following: page URL, page content, title tag, meta description, header tags, image alt attributes, internal link anchor text and backlink anchor text.