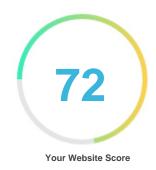

#### Introduction

This report provides a review of the key factors that influence the SEO and usability of your website.

The homepage rank is a grade on a 100-point scale that represents your Internet Marketing Effectiveness. The algorithm is based on 70 criteria including search engine data, website structure, site performance and others. A rank lower than 40 means that there are a lot of areas to improve. A rank above 70 is a good mark and means that your website is probably well optimized.