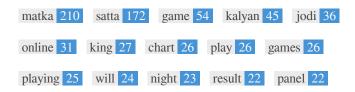

This Keyword Cloud provides an insight into the frequency of keyword usage within the page.

It's important to carry out keyword research to get an understanding of the keywords that your audience is using. There are a number of keyword research tools available online to help you choose which keywords to target.

| <b>Keyword Consistency</b> |
|----------------------------|
| 000                        |

| <b>Keywords</b><br>matka | <b>Freq</b> 210 | Title<br>✓ | Desc     | <h></h> |
|--------------------------|-----------------|------------|----------|---------|
| satta                    | 172             | /          |          | -       |
| game                     | 54              | ×          | <b>✓</b> | -       |
| kalyan                   | 45              | ×          | <b>✓</b> | ~       |
| jodi                     | 36              | ×          | ×        | -       |
| online                   | 31              | ×          | ×        | -       |
| king                     | 27              | ×          | ×        | -       |
| chart                    | 26              | ×          | ✓        | -       |
| play                     | 26              | ×          | ×        | -       |
| games                    | 26              | ×          | ×        | -       |
| playing                  | 25              | ×          | ×        | ×       |
| will                     | 24              | ×          | ×        | -       |
| night                    | 23              | ×          | ✓        | -       |
| result                   | 22              | ×          | ×        | -       |
| panel                    | 22              | ×          | ×        | -       |

This table highlights the importance of being consistent with your use of keywords.

To improve the chance of ranking well in search results for a specific keyword, make sure you include it in some or all of the following: page URL, page content, title tag, meta description, header tags, image alt attributes, internal link anchor text and backlink anchor text.