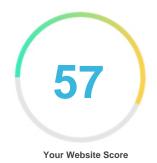

#### Introduction

This report provides a review of the key factors that influence the SEO and usability of your website.

The homepage rank is a grade on a 100-point scale that represents your Internet Marketing Effectiveness. The algorithm is based on 70 criteria including search engine data, website structure, site performance and others. A rank lower than 40 means that there are a lot of areas to improve. A rank above 70 is a good mark and means that your website is probably well optimized.