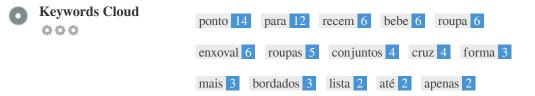

While it is important to ensure every page has an H1 tag, never include more than one per page. Instead, use multiple H2 - H6 tags.

This Keyword Cloud provides an insight into the frequency of keyword usage within the page.

It's important to carry out keyword research to get an understanding of the keywords that your audience is using. There are a number of keyword research tools available online to help you choose which keywords to target.