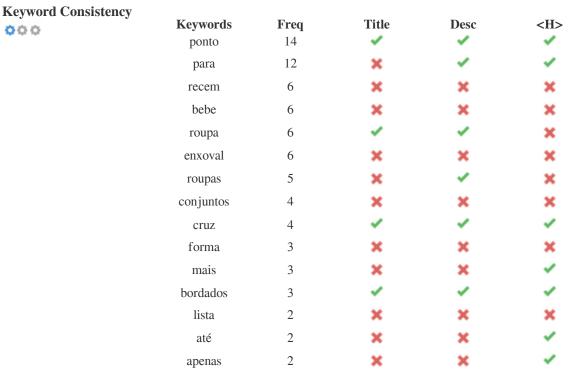

This table highlights the importance of being consistent with your use of keywords.

To improve the chance of ranking well in search results for a specific keyword, make sure you include it in some or all of the following: page URL, page content, title tag, meta description, header tags, image alt attributes, internal link anchor text and backlink anchor text.