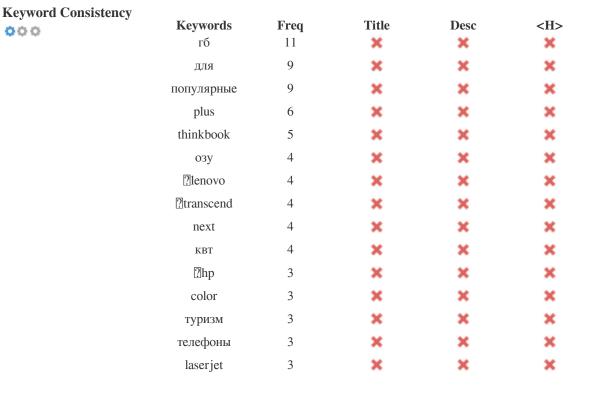

This table highlights the importance of being consistent with your use of keywords.

To improve the chance of ranking well in search results for a specific keyword, make sure you include it in some or all of the following: page URL, page content, title tag, meta description, header tags, image alt attributes, internal link anchor text and backlink anchor text.